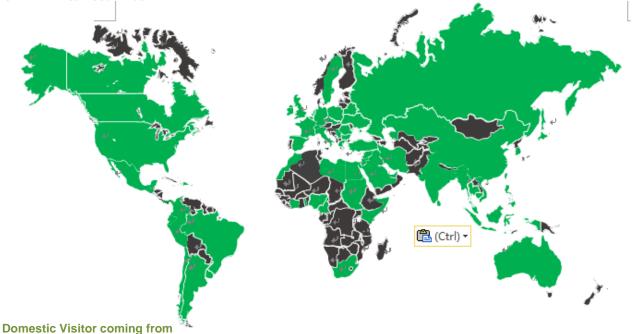

#### STATISTICAL DATA AGOROCHEMEX 2015

TOTAL SURFACE M<sup>2</sup>

<u>27,871</u>

**VISITORS FROM 74 COUNTRIES** 

643

**EXHIBITORS FROM 7 COUNTRIES** 

#### **VISITORS COMING FROM**

- 27 Asian-Oceanian countries
- 21 European countries
- 12 African countries

- 8 South American countries
- 5 North American countries

Overseas Exhibitor Contact JackZHAO CCPIAZYJ@126.COM