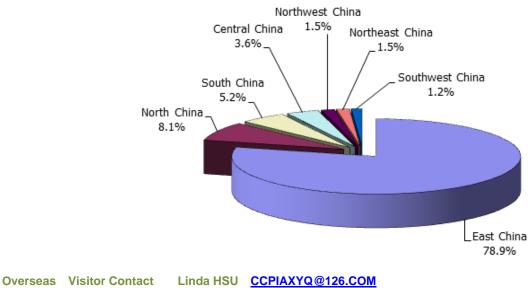

#### STATISTICAL DATA AGOROCHEMEX 2015

TOTAL SURFACE M<sup>2</sup>

<u>27,871</u>

**VISITORS FROM 74 COUNTRIES** 

643

**EXHIBITORS FROM 7 COUNTRIES** 